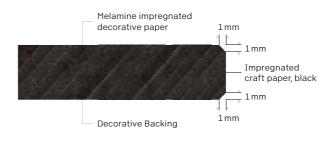

### EXTRAORDINARY DURABILITY:

- the highest quality, durable, highpressure laminate
- self-supporting and non-corrosive
- impact resistant
- resistant to high temperatures and hot steam
- resistant to dirt and coffee, tea and wine stains
- water-resistant throughout

#### **TIMELESS ELEGANCE:**

- exclusive and modern design
- solid core in three colours: white, grey and black
- unique thickness of 12 mm
- no additional edging needed