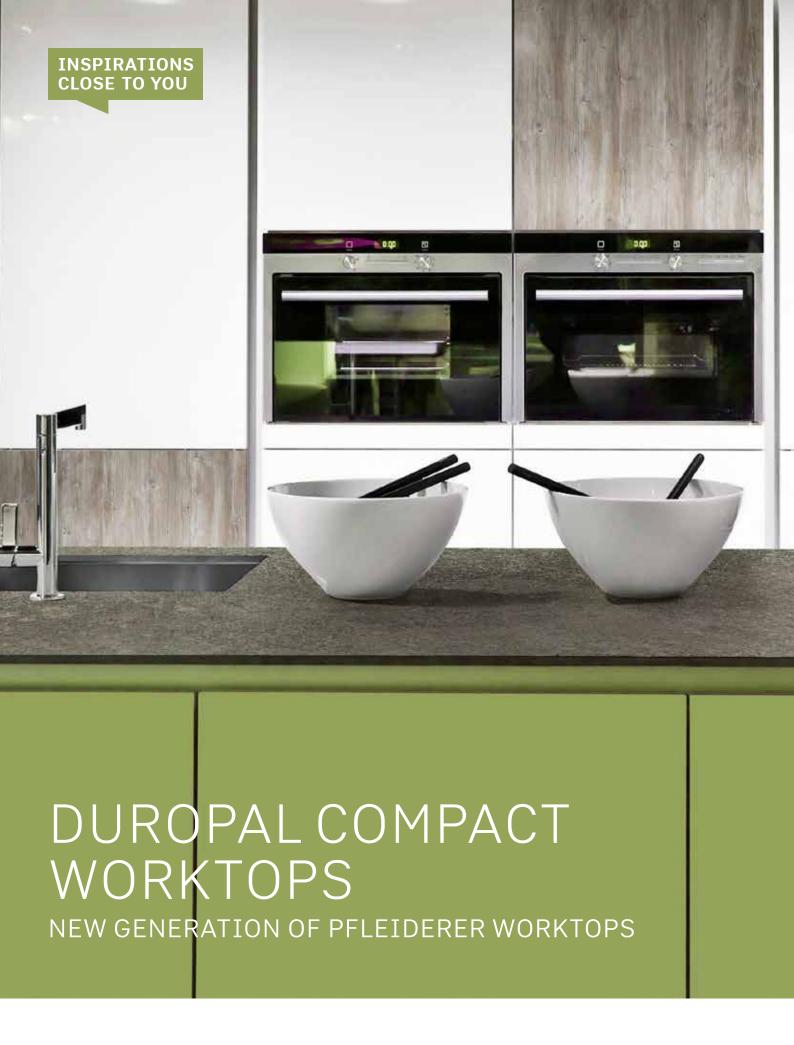

### EXTRAORDINARY DURABILITY:

- the highest quality, durable, highpressure laminate
- self-supporting and non-corrosive
- impact resistant
- resistant to high temperatures and hot steam
- resistant to dirt and coffee, tea and wine stains
- water-resistant throughout

### **RESISTANT TO:**

- impacts
- hot steam
- coffee and tea stains
- red wine stains
- high temperatures