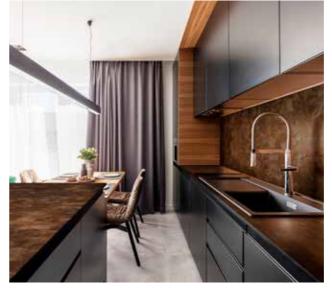

| Decor Refere | nce            | Texture | Core  |
|--------------|----------------|---------|-------|
| U11102       | Chalk          | СМ      | white |
| U12188       | Light Grey     | СМ      | grey  |
| U12290       | Anthracite     | СМ      | black |
| F76026       | Ceramic Rust   | GR      | black |
| F76044       | Bellato grey   | СМ      | grey  |
| F76054       | Metallic brown | GR      | black |
|              |                |         |       |