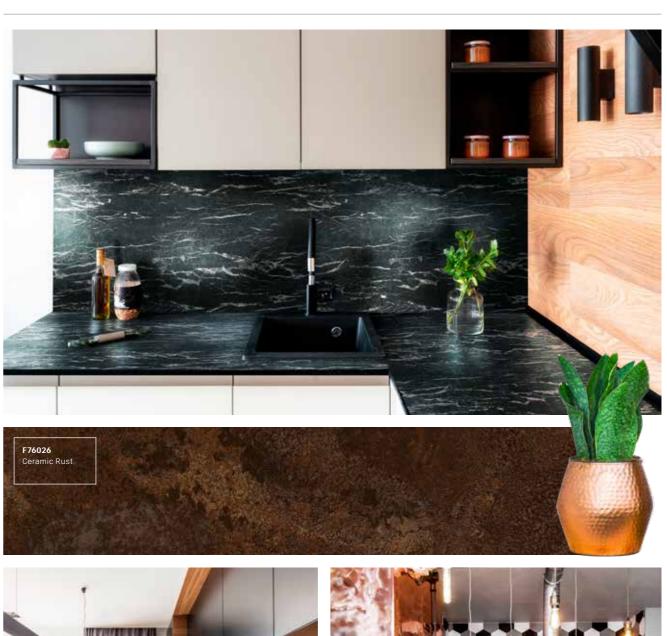

# **DUROPAL COMPACT WORKTOPS** THE LATEST TREND IN KITCHEN EQUIPMENT **HIGHEST QUALITY** Duropal Compact Worktops are made of solid, compact high pressure laminate 12 mm thick, which provides increased resistance to impact, humidity and other factors that worktops are exposed to during everyday use. In the kitchen, no other surface is used as intensively as a worktop. **INTERESTING DESIGN** A worktop is expected to be resistant to abrasion, scratching and Our collection consists of 12 impressive decors, including high temperature, as well as safe when coming into contact modern uni decors, extremely authentic stone decors, with food. It is also a very important element of the kitchen design. as well as decors imitating natural wood. RESPONSE TO CUSTOMER EXPECTATIONS Our offer of **Duropal Compact Worktops** is a response to both customer expectations in terms of quality and durability, as well as the current trends in interior design: decorative worktops with a modest thickness are perfect for modern, elegant kitchens as an alternative to natural stone.

### **DUROPAL COMPACT WORKTOP**

A thin worktop with extraordinary properties. With its simple style it reflects the latest trends in interior design.

### **AUTHENTIC TEXTURES**

This rugged but uniform stone structure is impressive due to its great depth. Solid Granite (GR) is sharp and precise in every detail. Fine differences in height, discreet changes in the elevations and the silky matt surface appear authentic and of a high quality. Classic fine-structured stones, artificial stones and concrete can be combined excellently with Solid Granite. Dark, neutral uni decors visually transform this structure into granite.