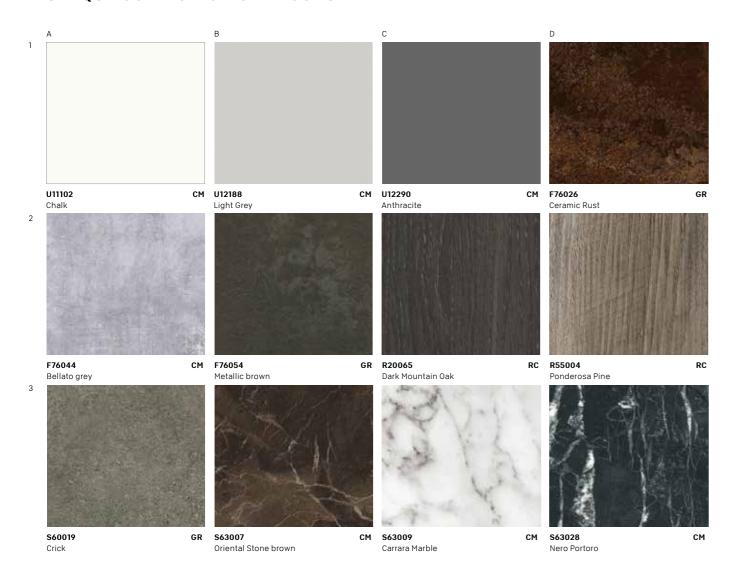

### **UNIQUE COLLECTION OF DECORS**

### **MONOCHROMATIC CORE**

Depending on the chosen décor, we offer three core colours: white, grey and black.

### **UNIVERSAL FORMAT**

All Duropal Compact Worktops are available in the following sizes:  $4,100 \times 640 \times 12$  mm,  $4,100 \times 950 \times 12$  mm

| Decor Refere | nce            | Texture | Core  |
|--------------|----------------|---------|-------|
| U11102       | Chalk          | СМ      | white |
| U12188       | Light Grey     | СМ      | grey  |
| U12290       | Anthracite     | СМ      | black |
| F76026       | Ceramic Rust   | GR      | black |
| F76044       | Bellato grey   | СМ      | grey  |
| F76054       | Metallic brown | GR      | black |
|              |                |         |       |

| Decor Referer | nce                  | Texture | Core  |
|---------------|----------------------|---------|-------|
| R20065        | Dark Mountain Oak    | RC      | black |
| R55004        | Ponderosa Pine       | RC      | black |
| S60019        | Crick                | GR      | black |
| S63007        | Oriental Stone brown | СМ      | black |
| S63009        | Carrara Marble       | СМ      | grey  |
| S63028        | Nero Portoro         | СМ      | black |
|               |                      |         |       |