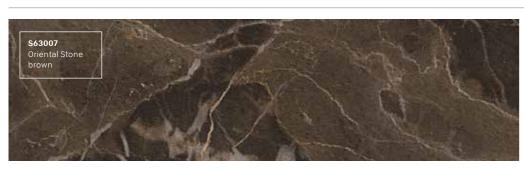

| Decor Referer | nce                  | Texture | Core  |
|---------------|----------------------|---------|-------|
| R20065        | Dark Mountain Oak    | RC      | black |
| R55004        | Ponderosa Pine       | RC      | black |
| S60019        | Crick                | GR      | black |
| S63007        | Oriental Stone brown | СМ      | black |
| S63009        | Carrara Marble       | СМ      | grey  |
| S63028        | Nero Portoro         | СМ      | black |
|               |                      |         |       |