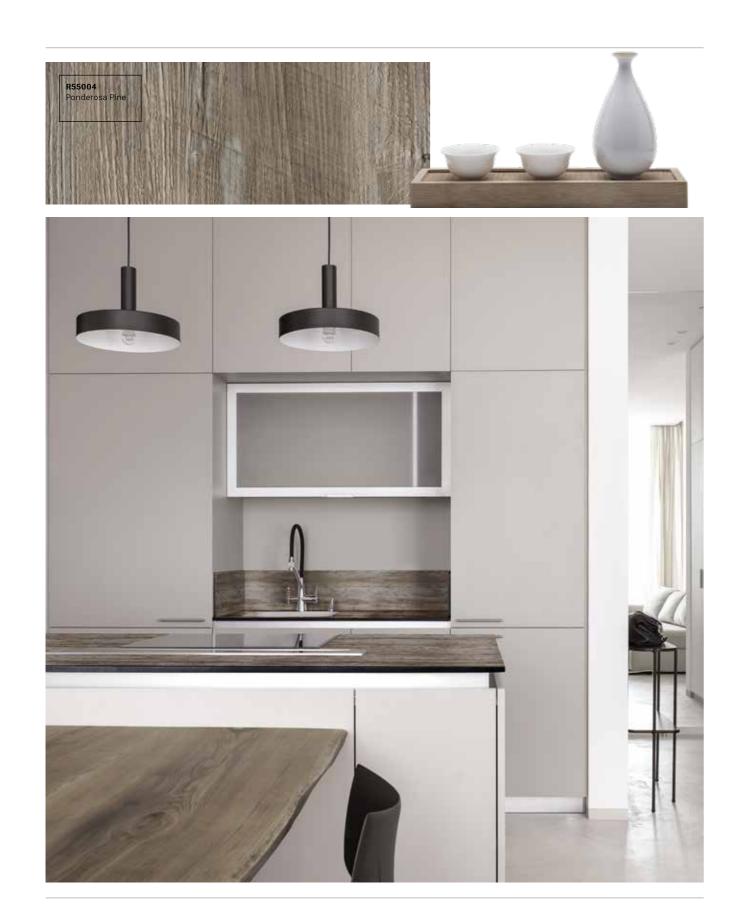

| Decor Referer | nce                  | Texture | Core  |
|---------------|----------------------|---------|-------|
| R20065        | Dark Mountain Oak    | RC      | black |
| R55004        | Ponderosa Pine       | RC      | black |
| S60019        | Crick                | GR      | black |
| S63007        | Oriental Stone brown | СМ      | black |
| S63009        | Carrara Marble       | СМ      | grey  |
| S63028        | Nero Portoro         | СМ      | black |
|               |                      |         |       |